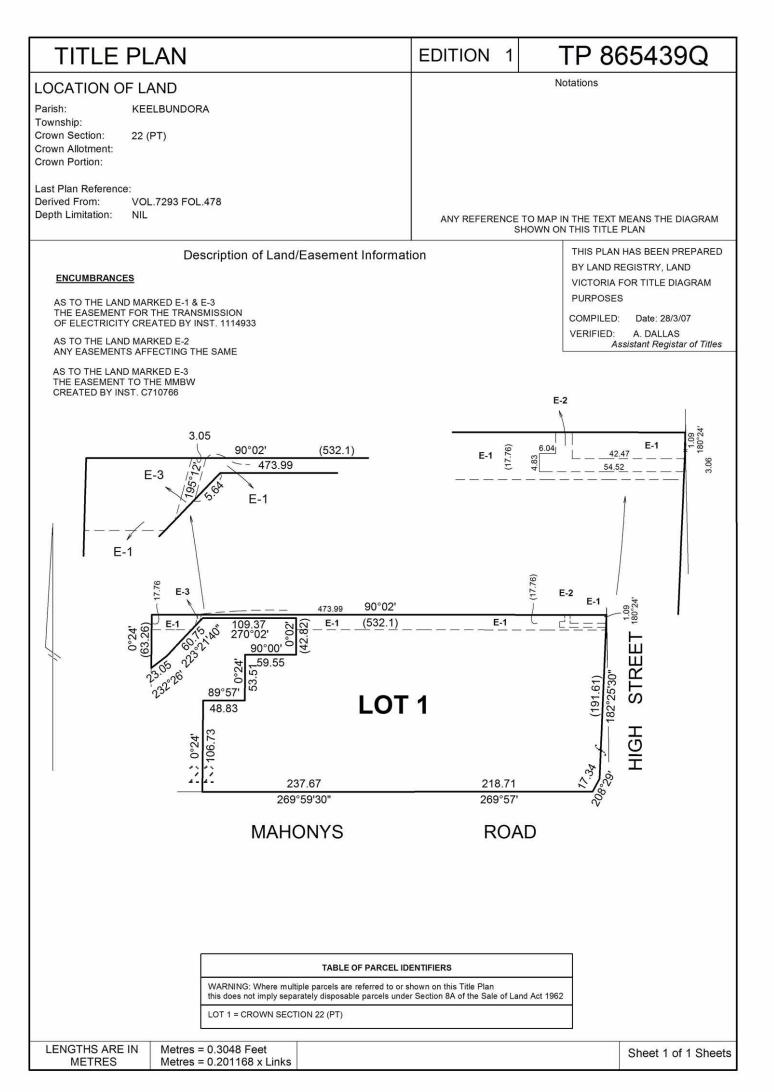

### LAND DESCRIPTION

Lot 1 on Title Plan 865439Q (formerly known as part of Section 22 Parish of Keelbundora). PARENT TITLE Volume 05860 Folio 975 Created by instrument 2227790 06/07/1949

### DIAGRAM LOCATION

SEE TP865439Q FOR FURTHER DETAILS AND BOUNDARIES