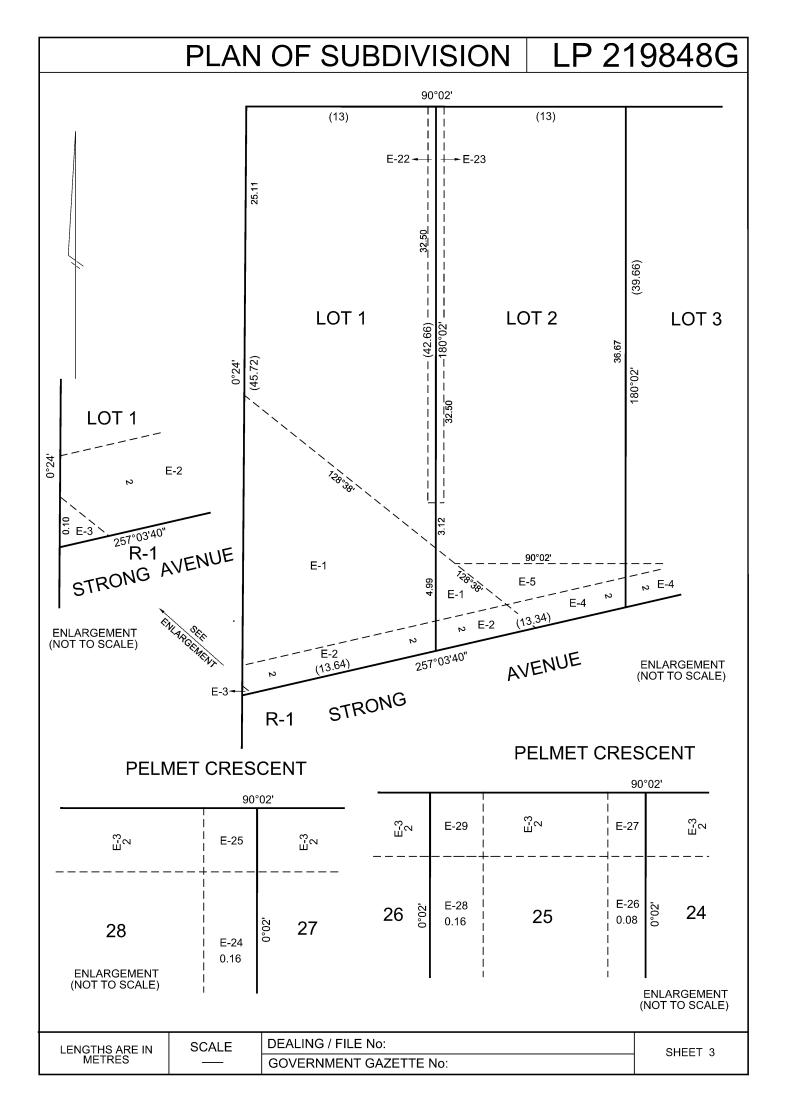

### **EDITION 17** PLAN OF SUBDIVISION NO. LP 219848G Location of Land KEELBUNDOORA -Parish: PLAN APPROVED / REGISTERED: 10/08/1990 Crown Portion: 22 (PART) MUNICIPALITY: WHITTLESEA LTO base record: **DCMB** Last Plan Reference: LP216281 Title Reference: Vol. 9900 Fol 047 Depth Limitation: Notations: THIS EDITION HAS BEEN Easement Information PREPARED BY THE E - Encumbering Easement A - Appurtenant Easement R - Road VICTORIAN LAND TITLES **OFFICE** Width Origin Land benefitted/In favour Checked by Fasement Purpose/Authority Reference E-1 & E-2 Inst. 2527717 Transmission of See Plan S.E.C. of Vic. Electricity E-2, E-3, E-4, See Plan Drainage & This Plan Lots on this Plan E-18, E-25, Date 14/12/98 Sewerage E-27 & E-29 See Plan This Plan E-4 & E-5 Powerline Purposes S.E.C. of Vic. Assistant Registrar of vide Section 103B Titles of the SEC ACT Notations: \* TO PROVIDE STRUCTURAL E-6 & E-8 Partywall 0.08 T424231A Land in PC358369Q SUPPORT THROUGH FOUNDATIONS AND COLUMNS TO E-7 & E-8 80.0 Partywall T836682X Adjoining Lots WALLS, FLOORS AND CEILINGS OF THE ERECTED OR PROPOSED 0.08 E-9 Partywall V717586N **LOT 30** BUILDING OF THE LAND BENEFITTED. E-10 Partywall 0.08 V787587K **LOT 29** AN APPURTENANT EASEMENT FOR SUPPORT PURPOSES, IN R-1 Way, Drainage, See Plan This Plan Lots on this Plan FAVOUR OF LOT 25 ON THIS PLAN Sewerage, & supply HAS BEEN CREATED IN AQ071016Y BEING 0.08 METRES WIDE of Electricity, Water and Gas ાક W 8245564 W 824557 R LOT PARTY WALL PARTY WALL PARTY WALL 0.08 E - 11 ABUTTING LOTS 40.0 E - 12 E - 13 4.48 W 87 4558 N 105 18 PARTY WALL 0.10 E-14 X800858N **LOT 14** PARTY WALL. 0.10 X800859A LOT 15 E-15 **PARTYWALL** E-16 0.08 AB231103V LOT 15 ON THIS PLAN E-17 & E-18 **PARTYWALL** 0,08 LOT 16 ON THIS PLAN AB231104T E-19 & E-20 **PARTYWALL** 0.10 AE24536R LOT 11 ON THIS PLAN E-21 **PARTYWALL** 0.10 AE24537P LOT 10 ON THIS PLAN E-22 **PARTYWALL** 0.15 AM206848N LOT 2 ON THIS PLAN E-23 0.15 LOT 1 ON THIS PLAN **PARTYWALL** AM206849L SUPPORT\*\* AN974626L LOT 27 ON THIS PLAN E-24 & E-25 0.16 VOL: 10339 FOL:150 SUPPORT \*\* 0.08 AQ071015B E-26 & E-27 E-28 & E-29 SUPPORT\*\* 0.16 AQ071017W **LOT 26 ON THIS PLAN** E-30 AR415833S LOT 14 ON THIS PLAN PARTY WALL 0.15 E-31 **PARTY WALL** 0.15 AR415834Q LOT 13 ON THIS PLAN Note: Lots 46 and 47 have an appurtenant right of party wall over part of the land in PC 358369Q LENGTHS ARE IN **SCALE** SHEET SIZE METRES 1:5000 ΑЗ Sheet 1 of 3 Sheets

# PLAN NUMBER LP219848G

WARNING: THE IMAGE OF THIS DOCUMENT OF THE REGISTER HAS BEEN DIGITALLY AMENDED. NO FURTHER AMENDMENTS ARE TO BE MADE TO THE ORIGINAL DOCUMENT OF THE REGISTER.

| NO FURTHER AMENDMENTS ARE TO BE MADE TO THE ORIGINAL DOCUMENT OF THE REGISTER. |                                      |                                        |                   |          |                   |                                     |
|--------------------------------------------------------------------------------|--------------------------------------|----------------------------------------|-------------------|----------|-------------------|-------------------------------------|
| AFFECTED<br>LAND/PARCEL                                                        | LAND/PARCEL<br>IDENTIFIER<br>CREATED | MODIFICATION                           | DEALING<br>NUMBER | DATE     | EDITION<br>NUMBER | ASSISTANT<br>REGISTRAR<br>OF TITLES |
| LOT 1                                                                          | E-22                                 | CREATION OF EASEMENT                   | AM206848N         | 25/09/15 | 14                | CV                                  |
| LOT 2                                                                          | E-23                                 | CREATION OF EASEMENT                   | AM206849L         | 25/09/15 | 14                | CV                                  |
| LOT 28                                                                         | E-24 & E-25                          | CREATION OF EASEMENT                   | AN974626L         | 26/06/17 | 15                | L.D.R                               |
| LOT 25                                                                         | E-26 & E-27                          | CREATION OF EASEMENT                   | AQ071015B         | 24/07/17 | 16                | L.D.R                               |
| LOT 25                                                                         | E-28 & E-29                          | CREATION OF EASEMENT                   | AQ071017W         | 24/07/17 | 16                | L.D.R                               |
| LOT 25                                                                         |                                      | APPURTENANT EASEMENT<br>NOTATION ADDED | AQ071016Y         | 24/07/17 | 16                | L.D.R                               |
| LOT 13                                                                         | E-30                                 | CREATION OF EASEMENT                   | AR415833S         | 04/09/18 | 17                | GA                                  |
| LOT 14                                                                         | E-31                                 | CREATION OF EASEMENT                   | AR415834Q         | 04/09/18 | 17                | GA                                  |
|                                                                                |                                      |                                        |                   |          |                   |                                     |
|                                                                                |                                      |                                        |                   |          |                   |                                     |
|                                                                                |                                      |                                        |                   |          |                   |                                     |
|                                                                                |                                      |                                        |                   |          |                   |                                     |
|                                                                                |                                      |                                        |                   |          |                   |                                     |
|                                                                                |                                      |                                        |                   |          |                   |                                     |
|                                                                                |                                      |                                        |                   |          |                   |                                     |
|                                                                                |                                      |                                        |                   |          |                   |                                     |
|                                                                                |                                      |                                        |                   |          |                   |                                     |